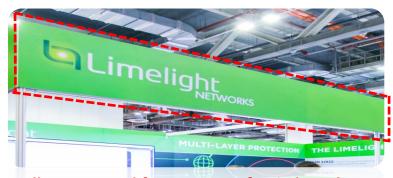

#### **Enhancement on Fascia Board**

#### Inkjet print logo on fascia board

PRICE GRAPHIC DIMENSION
SGD 150 each 420mmL x 210mmHt

PRICE SGD 180 each

GRAPHIC DIMENSION

600mmL x 350mmHt

PRICE GRAPHIC DIMENSION
SGD 200 each 2930mmL x 210mmHt

Full compressed foam on 3mL fascia board