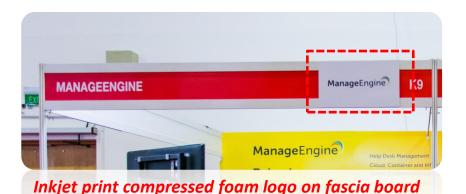

#### Inkjet print logo on fascia board

PRICE GRAPHIC DIMENSION
SGD 150 each 420mmL x 210mmHt

PRICE SGD 180 each

GRAPHIC DIMENSION

600mmL x 350mmHt

PRICE GRAPHIC DIMENSION
SGD 200 each 2930mmL x 210mmHt

Full compressed foam on 3mL fascia board