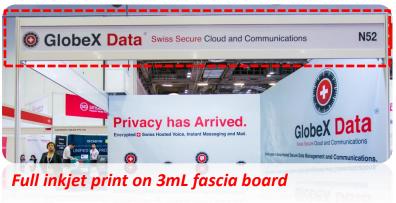

#### Inkjet print logo on fascia board

PRICE GRAPHIC DIMENSION
SGD 150 each 420mmL x 210mmHt

PRICE SGD 180 each

GRAPHIC DIMENSION

600mmL x 350mmHt

PRICE GRAPHIC DIMENSION
SGD 200 each 2930mmL x 210mmHt

Full compressed foam on 3mL fascia board

PRICE GRAPHIC DIMENSION
SGD 250 each 2930mmL x 210mmHt