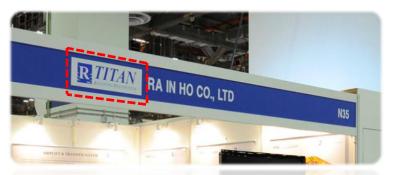

#### Inkjet print logo on fascia board

PRICE GRAPHIC DIMENSION
SGD 150 each 420mmL x 210mmHt

PRICE SGD 180 each

GRAPHIC DIMENSION

600mmL x 350mmHt

PRICE GRAPHIC DIMENSION
SGD 200 each 2930mmL x 210mmHt

Full compressed foam on 3mL fascia board