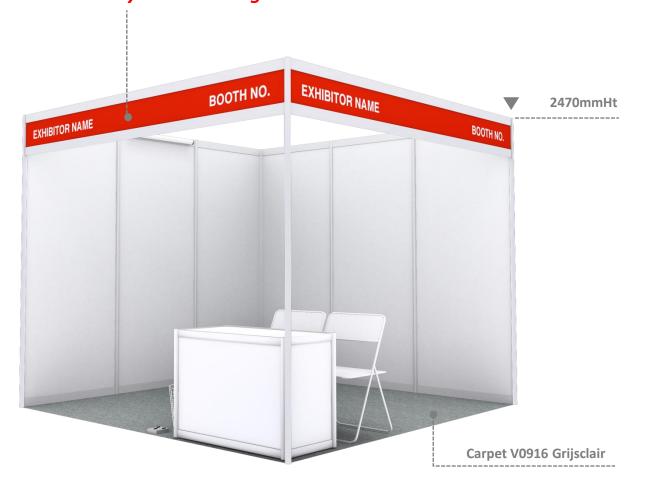

#### **Standard Shell Scheme Entitled Fascia Board**

# White vinyl sticker cut out for exhibitor name and booth no. on colored vinyl sticker background

| Standard Entitlement List      | 9sqm |
|--------------------------------|------|
| White Folding Chair            | 2    |
| 760mmHt System Counter         | 1    |
| Waste Paper Basket             | 1    |
| 40W Fluorescent Tube Light     | 2    |
| 13Amp Single Phase Power Point | 1    |

Top View