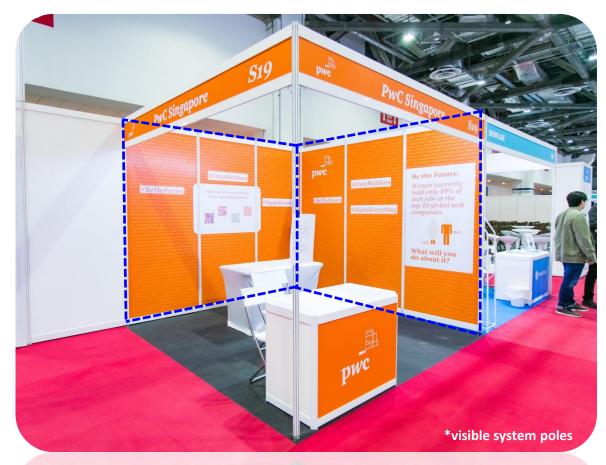

### **Inkjet Print on System Panel**

#### Inkjet print on system panel

PRICE SGD 250 per panel

e.g. 6 panels x SGD 250 = SGD 1,500 based on the above picture

950mmL x 2330mmHt

PRINTABLE GRAPHIC DIMENSION 964mmL x 2350mmHt