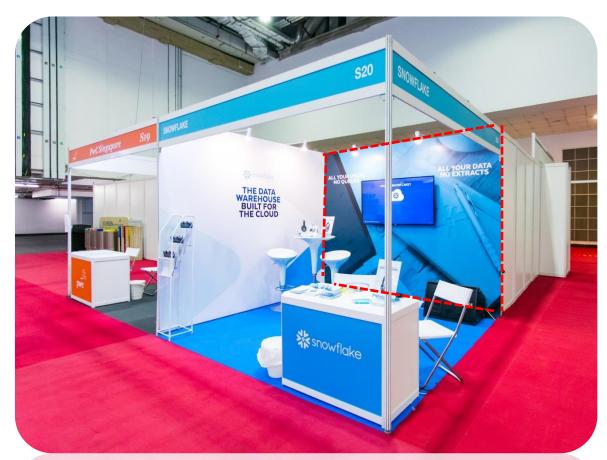

### **Logo on Information Counter / Lockable Cabinet**

#### Inkjet print on counter / lockable cabinet

PRICE FRONT GRAPHIC DIMENSION
SGD 200 per unit 910mmL x 615mmHt

PRICE SIDE GRAPHIC DIMENSION SGD 100 per unit 455mmL x 615mmHt

#### Compressed Foam on counter / lockable cabinet

PRICE FRONT GRAPHIC DIMENSION

SGD 220 per unit 1030mmL x 760mmHt

PRICE SIDE GRAPHIC DIMENSION

SGD 110 per unit 535mmL x 760mmHt