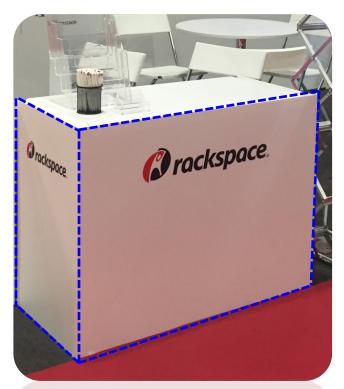

### **Logo on Information Counter / Lockable Cabinet**

#### Inkjet print on counter / lockable cabinet

PRICE FRONT GRAPHIC DIMENSION
SGD 200 per unit 910mmL x 615mmHt

PRICE SIDE GRAPHIC DIMENSION SGD 100 per unit 455mmL x 615mmHt

#### Compressed Foam on counter / lockable cabinet

PRICE FRONT GRAPHIC DIMENSION

SGD 220 per unit 1030mmL x 760mmHt

PRICE SIDE GRAPHIC DIMENSION

SGD 110 per unit 535mmL x 760mmHt