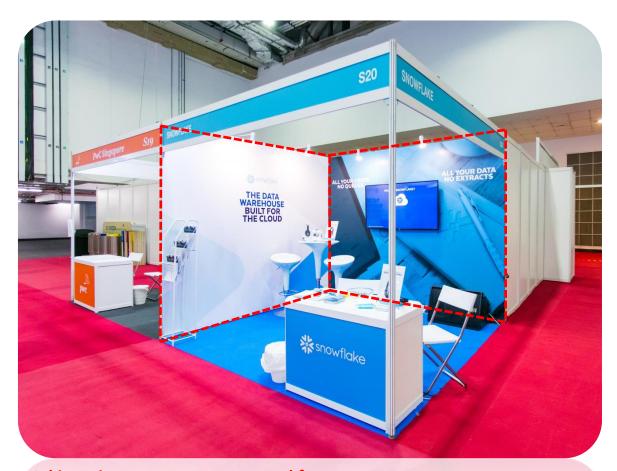

### **Inkjet Print on System Panel**

#### Inkjet print on system panel

PRICE SGD 250 per panel

e.g. 6 panels x SGD 250 = SGD 1,500 based on the above picture

950mmL x 2330mmHt

PRINTABLE GRAPHIC DIMENSION 964mmL x 2350mmHt