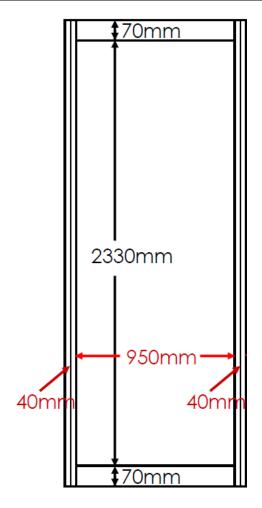

#### Inkjet print on system panel

PRICE SGD 250 per panel

e.g. 6 panels x SGD 250 = SGD 1,500 based on the above picture

950mmL x 2330mmHt

PRINTABLE GRAPHIC DIMENSION 964mmL x 2350mmHt